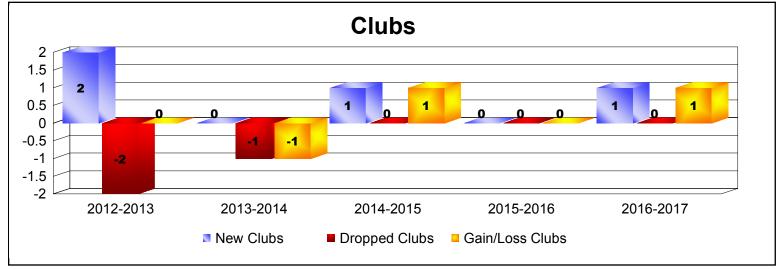

District 337 A

As of June 2017 Cumulative

| Year      | New<br>Clubs | Dropped<br>Clubs | Gain/<br>Loss<br>Clubs | New<br>Members | Charter<br>Members | Reinstate<br>Members | Transfer<br>Members | Total<br>Member<br>Added | Total<br>Members<br>Dropped | Gain/<br>Loss<br>Members |
|-----------|--------------|------------------|------------------------|----------------|--------------------|----------------------|---------------------|--------------------------|-----------------------------|--------------------------|
| 2012-2013 | 2            | -2               | 0                      | 493            | 55                 | 6                    | 25                  | 579                      | -487                        | 92                       |
| 2013-2014 | 0            | -1               | -1                     | 698            | 0                  | 6                    | 30                  | 734                      | -471                        | 263                      |
| 2014-2015 | 1            | 0                | 1                      | 1483           | 28                 | 7                    | 10                  | 1528                     | -526                        | 1002                     |
| 2015-2016 | 0            | 0                | 0                      | 688            | 0                  | 7                    | 7                   | 702                      | -923                        | -221                     |
| 2016-2017 | 1            | 0                | 1                      | 442            | 20                 | 28                   | 10                  | 500                      | -650                        | -150                     |
| Average   | 1            | -1               | 0                      | 761            | 21                 | 11                   | 16                  | 809                      | -611                        | 197                      |