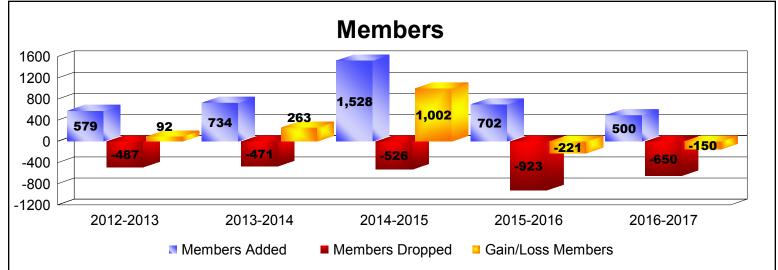

District 337 A

As of June 2017 Cumulative

| Year      | New<br>Clubs | Dropped<br>Clubs | Gain/<br>Loss<br>Clubs | New<br>Members | Charter<br>Members | Reinstate<br>Members | Transfer<br>Members | Total<br>Member<br>Added | Total<br>Members<br>Dropped | Gain/<br>Loss<br>Members |
|-----------|--------------|------------------|------------------------|----------------|--------------------|----------------------|---------------------|--------------------------|-----------------------------|--------------------------|
| 2012-2013 | 2            | -2               | 0                      | 493            | 55                 | 6                    | 25                  | 579                      | -487                        | 92                       |
| 2013-2014 | 0            | -1               | -1                     | 698            | 0                  | 6                    | 30                  | 734                      | -471                        | 263                      |
| 2014-2015 | 1            | 0                | 1                      | 1483           | 28                 | 7                    | 10                  | 1528                     | -526                        | 1002                     |
| 2015-2016 | 0            | 0                | 0                      | 688            | 0                  | 7                    | 7                   | 702                      | -923                        | -221                     |
| 2016-2017 | 1            | 0                | 1                      | 442            | 20                 | 28                   | 10                  | 500                      | -650                        | -150                     |
| Average   | 1            | -1               | 0                      | 761            | 21                 | 11                   | 16                  | 809                      | -611                        | 197                      |